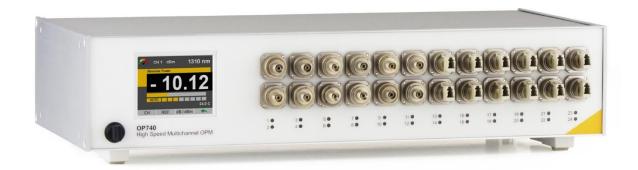

# **Optics & Photonics Blog**

**Ultra High Speed Multichannel Optical Power Meter from Optotest** 

The OP740 offers a state-of-the-art solution for high-speed optical power measurement applications where multiple channels are needed. Unlike many other systems, this instrument is comprised of individual power meters allowing for simultaneous data acquisition over all channels with unparalleled speed.

## **Key Features**

- Up to 24 individual detectors
- 125,000 samples per second on 24 channels simultaneously!
- Broad wavelength spectrum
- Monitoring fast power fluctuations