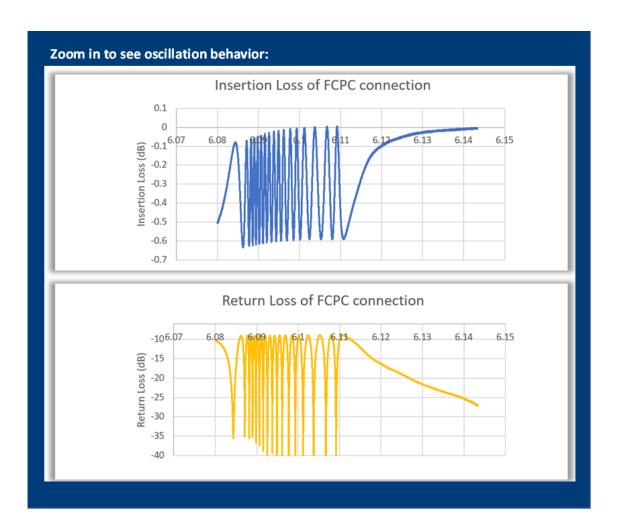

#### **Application examples**

Monitoring connect / disconnect of fiber optic connectors: Setup: light source, 1x2 coupler, monitor IL and RL of connection connect / disconnect PC-PC mating

FC PC connect: screw in connector leads to "slow" mating, ~700ms for full mate, slow mating allows for prolonged return loss fluctuations, constructive and destructive interference lead to large return loss variations and small insertion loss variations during connect / disconnect.