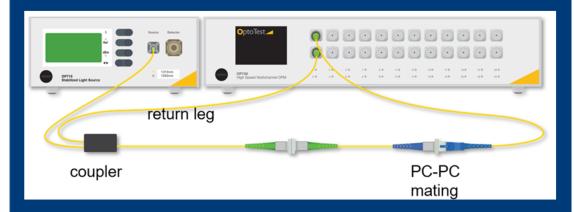

#### **Application examples**

Monitoring connect / disconnect of fiber optic connectors: Setup: light source, 1x2 coupler, monitor IL and RL of connection connect / disconnect PC-PC mating

FC PC connect: screw in connector leads to "slow" mating, ~700ms for full mate, slow mating allows for prolonged return loss fluctuations, constructive and destructive interference lead to large return loss variations and small insertion loss variations during connect / disconnect.