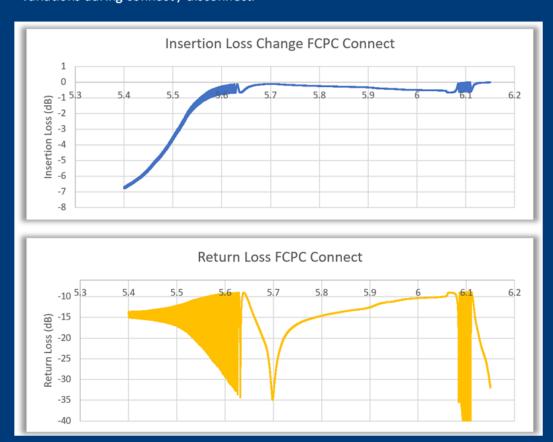

#### **Application examples**

Monitoring connect / disconnect of fiber optic connectors: Setup: light source, 1x2 coupler, monitor IL and RL of connection connect / disconnect PC-PC mating

FC PC connect: screw in connector leads to "slow" mating, ~700ms for full mate, slow mating allows for prolonged return loss fluctuations, constructive and destructive interference lead to large return loss variations and small insertion loss variations during connect / disconnect.