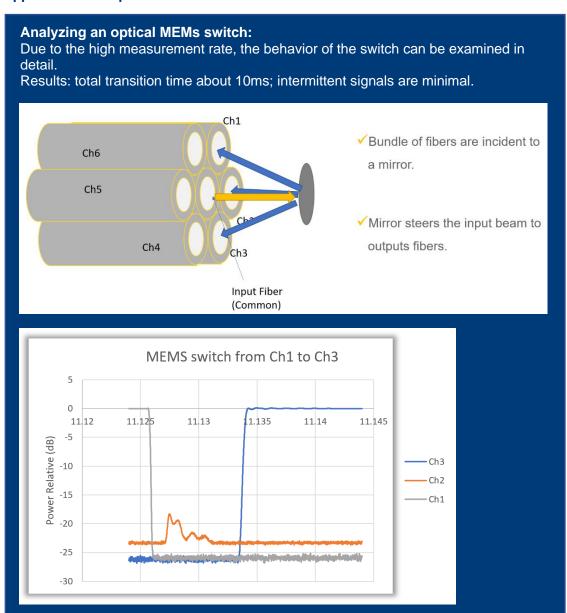

#### **Application examples**

Monitoring connect / disconnect of fiber optic connectors: Setup: light source, 1x2 coupler, monitor IL and RL of connection connect / disconnect PC-PC mating

FC PC connect: screw in connector leads to "slow" mating, ~700ms for full mate, slow mating allows for prolonged return loss fluctuations, constructive and destructive interference lead to large return loss variations and small insertion loss variations during connect / disconnect.